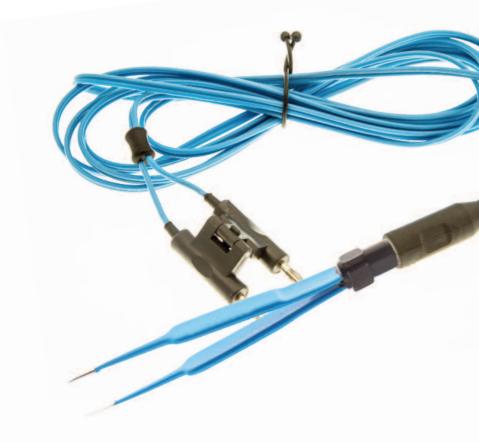

# **Disposable Bipolar Forceps**

# 096/D

096-D 20cm Straight with 1mm Tip Size complete with 3 metre lead attached Supplied in Boxes of 25 Pcs

# 099/D

Adson 15cm, 1mm Tip Size complete with 3 metre lead attached Supplied in Boxes of 25 Pcs

Tel: 01902 788777 Email: sales@emmat.co.uk