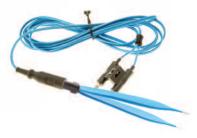

# **Disposable Bipolar Forceps**

# 096/D

096-D 20cm Straight with 1mm Tip Size complete with 3 metre lead attached Supplied in Boxes of 25 Pcs

# 099/D

Adson 15cm, 1mm Tip Size complete with 3 metre lead attached Supplied in Boxes of 25 Pcs

Tel: 01902 788777 Email: sales@emmat.co.uk