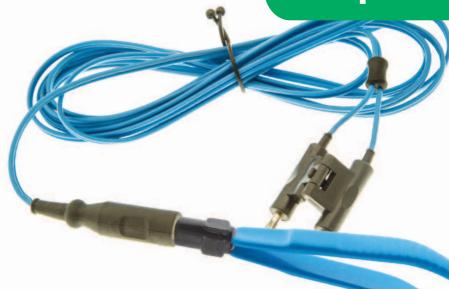

## Neuro Bayonet Forceps 098/21-D

21CM Bayonet with 0.5mm tip SIZE Supplied in Boxes of 25 Pcs

#### 098/22-D

22cm Bayonet with 0.5mm Tip Size Supplied in Boxes of 25 Pcs

### 098/24-D

24cm Bayonet with 0.5mm Tip Size Supplied in Boxes of 25 Pcs

# 096/D

096-D 20cm Straight with 1mm Tip Size complete with 3 metre lead attached Supplied in Boxes of 25 Pcs

# 099/D

Adson 15cm, 1mm Tip Size complete with 3 metre lead attached Supplied in Boxes of 25 Pcs

Tel: 01902 788777 Email: sales@emmat.co.uk